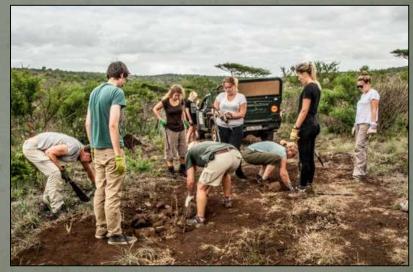

### **Road Clearing - 927m**

We continued to clear roads in 600 and Intibane West.

We removed trees and branches that scratch both our faces and the vehicles- as well as relocated some massive trees blocking roads!

#### conservation

- 3 DRIVES
- 9 HOURS