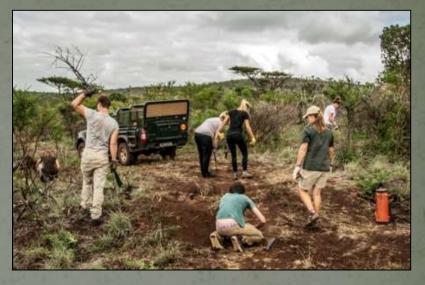

### **Road Clearing - 927m**

We continued to clear roads in 600 and Intibane West.

We removed trees and branches that scratch both our faces and the vehicles- as well as relocated some massive trees blocking roads!

#### conservation

- 3 DRIVES
- 9 HOURS