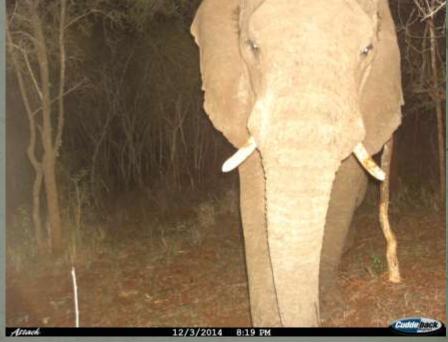

### Camera traps

1475 Camera Trap Pictures collected28 rhino sightings / 12 different rhinos