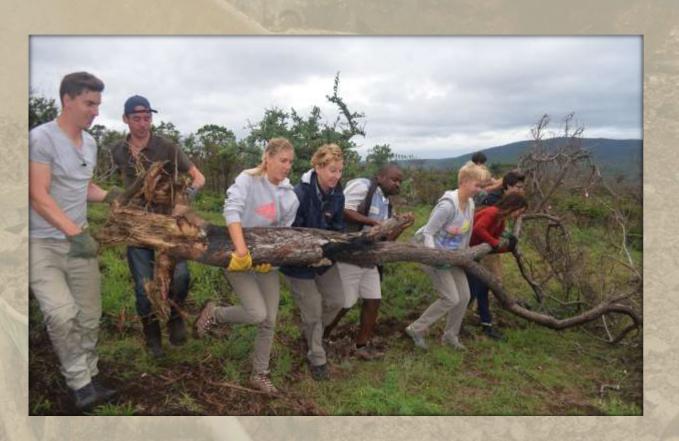

### **Road Clearing - 927m**

We continued to clear roads in 600 and Intibane West.

We removed trees and branches that scratch both our faces and the vehicles- as well as relocated some massive trees blocking roads!